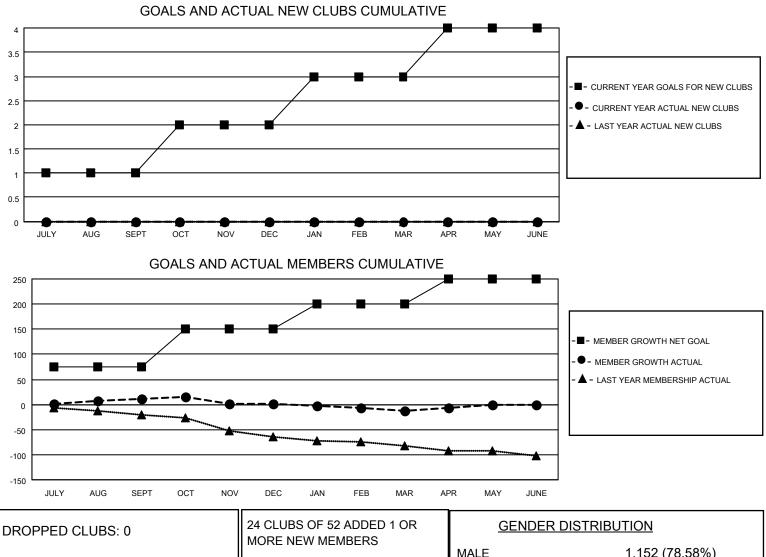

## LOCATION OHIO

District 13 OH1

Results as of: 4/30/2022

| Clubs                 |               |           |               | Members               |                        |                         |                                                    |
|-----------------------|---------------|-----------|---------------|-----------------------|------------------------|-------------------------|----------------------------------------------------|
| RESULTS FOR 2021-2022 |               |           |               | RESULTS FOR 2021-2022 |                        |                         |                                                    |
| QUARTER               | NEW CLUB GOAL | NEW CLUBS | DROPPED CLUBS | QUARTER               | BER GROWTH NET<br>GOAL | MEMBER GROWTH<br>ACTUAL | DROPPED<br>MEMBERS ACTUAL<br>(including transfers) |
| JULY/AUG/SEPT         | 1             | 0         | 0             | JULY/AUG/SEPT         | 75                     | 31                      | 18                                                 |
| OCT/NOV/DEC           | 1             | 0         | 0             | OCT/NOV/DEC           | 75                     | 30                      | 39                                                 |
| JAN/FEB/MAR           | 1             | 0         | 0             | JAN/FEB/MAR           | 50                     | 12                      | 25                                                 |
| APR/MAY/JUNE          | 1             | 0         | 0             | APR/MAY/JUNE          | 50                     | 23                      | 16                                                 |

| DROPPED CLUBS: 0 |    | MORE NEW MEMBERS          | GENDER DISTRIBUTION       |                |  |
|------------------|----|---------------------------|---------------------------|----------------|--|
|                  |    |                           | MALE                      | 1,152 (78.58%) |  |
|                  |    |                           | FEMALE                    | 314 (21.42%)   |  |
| DROPPED MEMBERS  |    |                           | NON BINARY                | 0 (0.00%)      |  |
|                  |    |                           | PREFER NOT TO ANSWER      | 0 (0.00%)      |  |
| DECEASED         | 24 |                           |                           |                |  |
| CLUB CANCELLED   | 0  | CLICK HERE FOR CUMULATIVE | TOTAL FAMILY UNIT MEMBERS | s 262          |  |
| OTHER            | 74 | MEMBERSHIP DATA           |                           |                |  |
| TOTAL            | 98 |                           | FAMILY MEMBERS PAYING HA  | LF DUES 134    |  |
|                  |    |                           |                           |                |  |